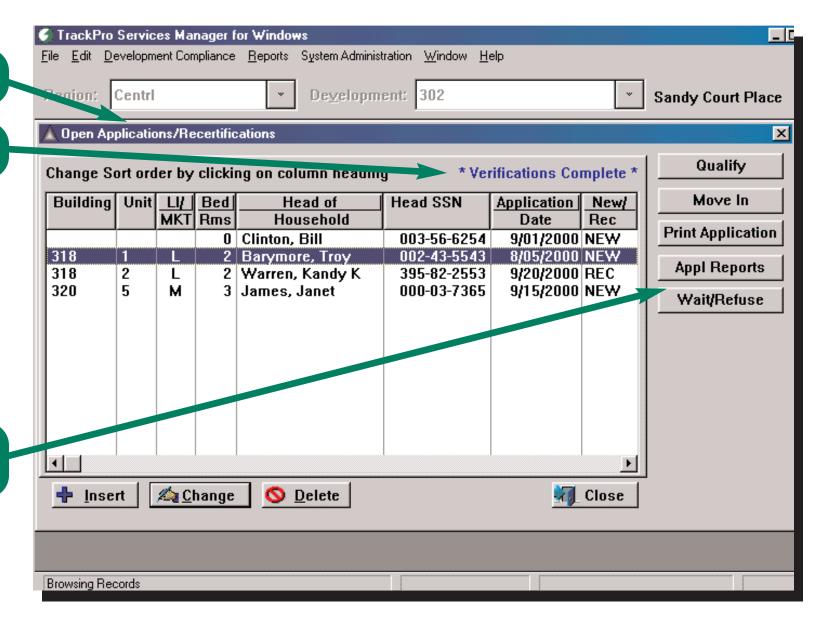

Enter the pay information...

Enter the raise or other income...

And press the "Calculate" button

Open Applications Screen

See verification status at a glance

Use the action buttons to make changes easily