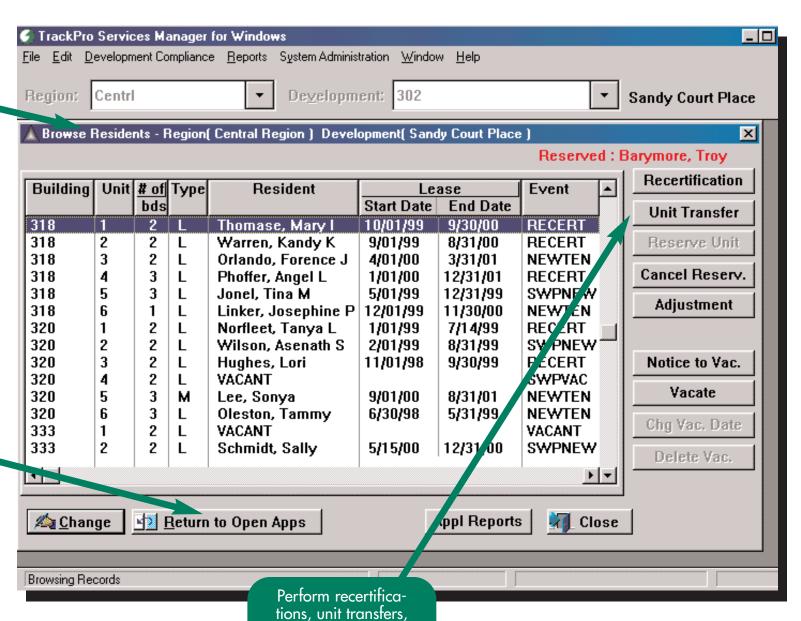

## TrackPro Manager

- Sample Screens

When an applicant has moved in, the information appears on the RESIDENTS screen

"Undo" entries easily

reservations, vacates and more from a single screen