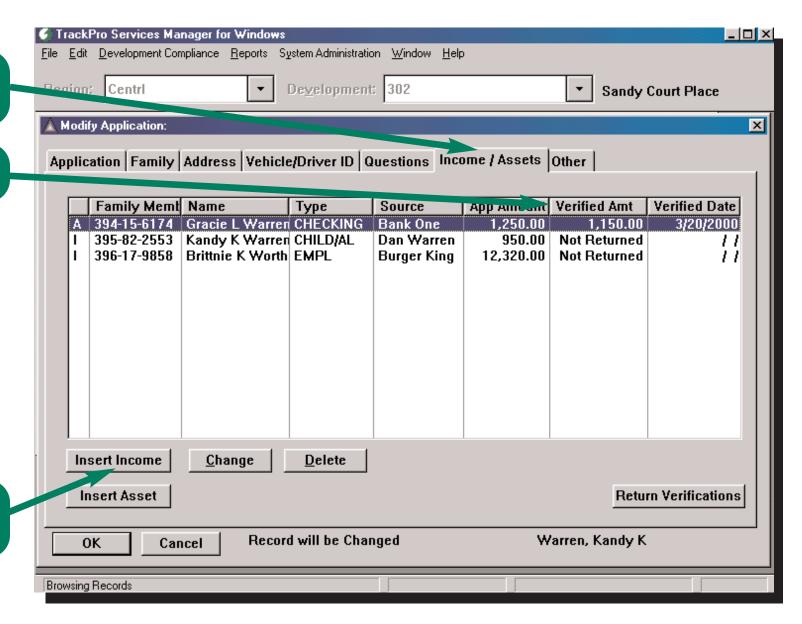

## TrackPro Manager

- Sample Screens

Enter income, assets and verifications quickly and easily

Find verification status at a glance

Complete essential tasks from a single screen