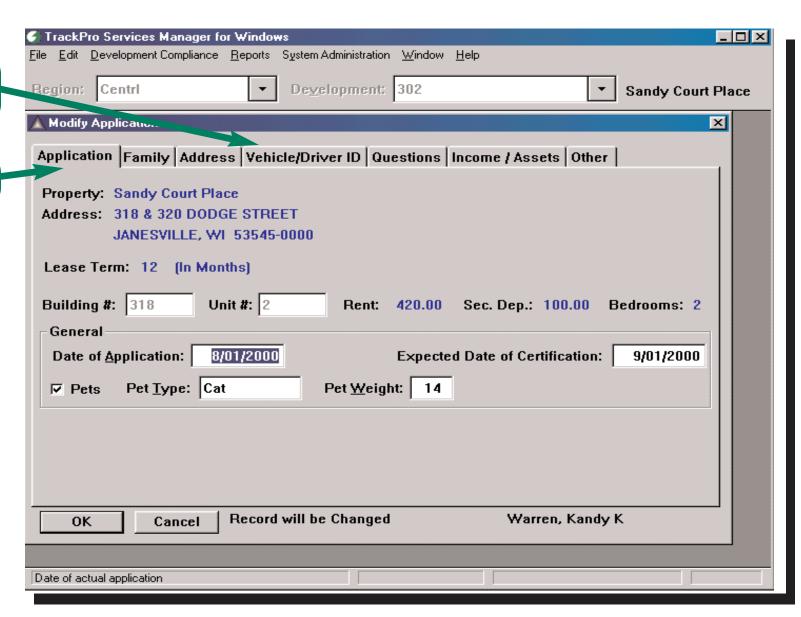

Find the section you need quickly with the applications tabs

RESIDENT APPLICATION FORM

## TrackPro Manager

- Sample Screens

Enter income, assets and verifications quickly and easily

Find verification status at a glance

Complete essential tasks from a single screen