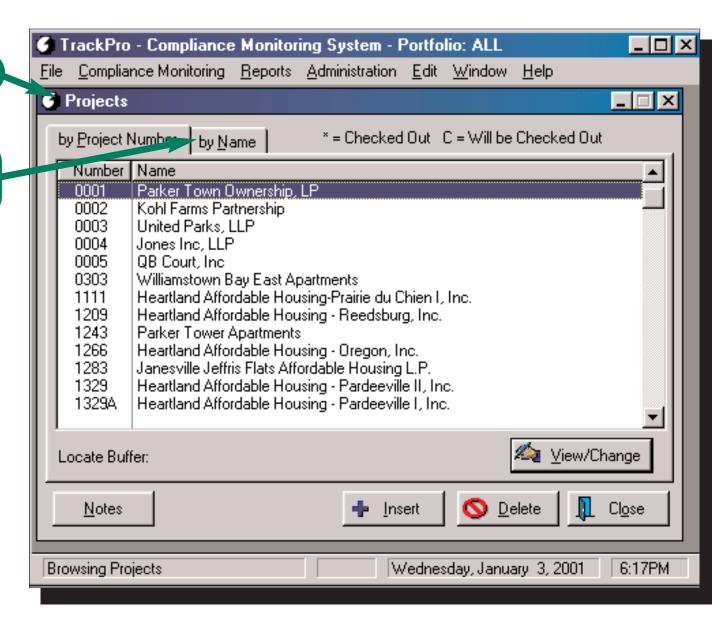

Browsing Event Records

Project Compliance Status screen

Monitor projects
easily with all important
information on one
handy screen

List of all projects

Sort by number or name with the click of a tab

- Sample Screens