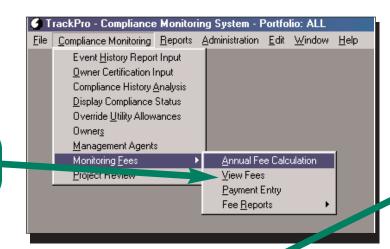

Dealing with the annual compliance fee is easy.

Simply run the calculation fee

And enter payments

- Sample Screens

Global defaults make day-to-day processing easier by entering common information only once.