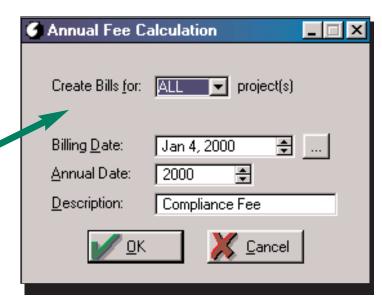

Dealing with the annual compliance fee is easy.

Simply run the calculation fee

And enter payments

- Sample Screens

Global defaults make day-to-day processing easier by entering common information only once.