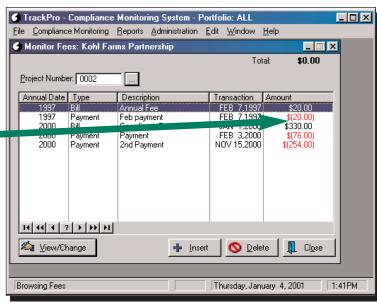

Dealing with the annual compliance fee is easy.

Simply run the calculation fee

And enter payments

- Sample Screens

Global defaults make day-to-day processing easier by entering common information only once.