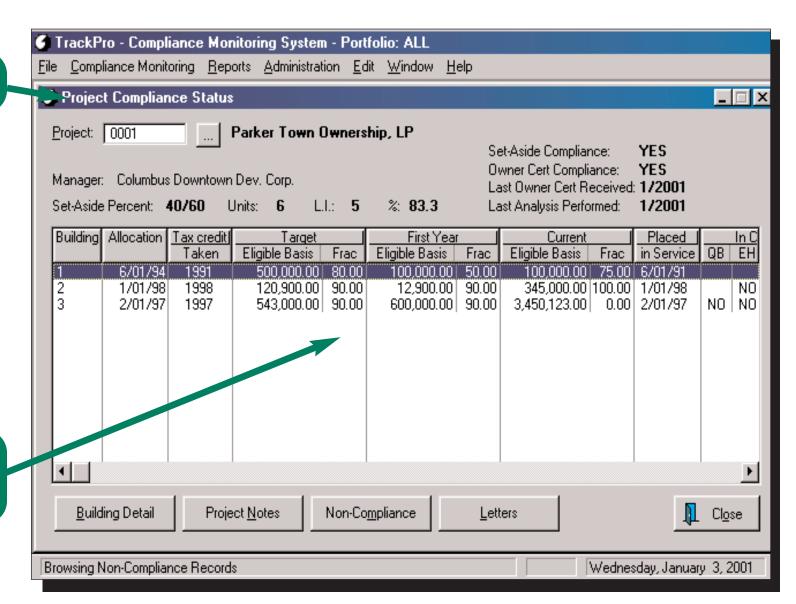

Browsing Event Records

Project Compliance Status screen

Monitor projects
easily with all important
information on one
handy screen

List of all projects

Sort by number or name with the click of a tab

- Sample Screens